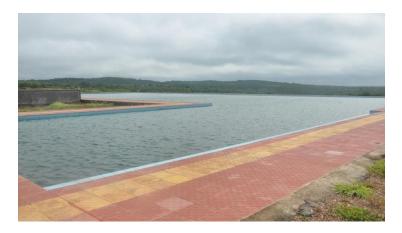

# C) Swimming Pool

## D) Swimming Pool

| Sr. No. | Dimension      | Area          |
|---------|----------------|---------------|
| 56.     | 55.531 x 31.38 | 1742.57 SQ.M. |
| Total   | 01             | 17423730.141. |