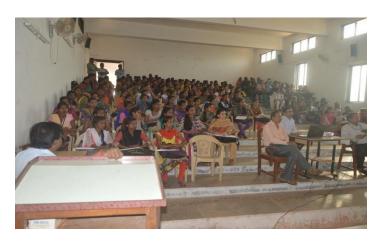

# D) Auditorium Hall

#### E) Auditorium Hall

| Sr. No. | Dimension     | Area         |
|---------|---------------|--------------|
| 09      | 15.24 x 9.144 | 139.35 SQ.M. |
| Total   | 01            | 13933 3Q.M.  |

Principal
A.M.A. & N.C.S. College
Rajapur, Dist. Rathagiri.