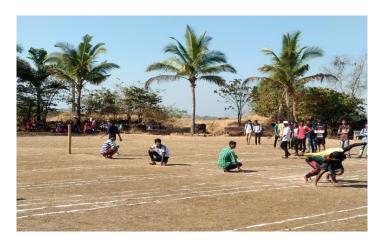

# B) Playground

### B) Playground

| Sr. No. | Dimension  | Area         |
|---------|------------|--------------|
| 59      | 103.4 x 76 | 7858.4 SQ.M. |
| Total   | 01         | Tooti oquii  |