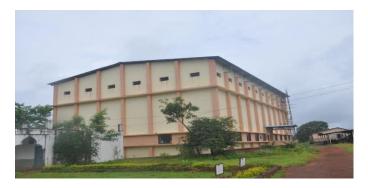

### A) Indoor Stadium & Yoga Center

#### A) Indoor Stadium

| Sr. No. | Dimension      | Area         |
|---------|----------------|--------------|
|         | 39.233 x 23.71 | 930.21 SQ.M. |
| 45      |                | 730.21 SQ.M. |
| Total   | 01             |              |

### C) Yoga Center

| Sr. No. | Dimension     | Area           |
|---------|---------------|----------------|
| 45      | 9.144 x 9.144 | 83.612 SQ.M.   |
| Total   | 01            | USIOTE DQ.IVI. |